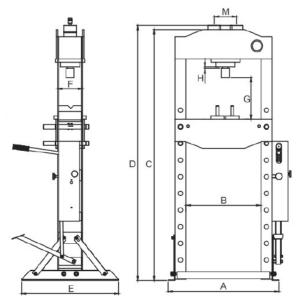

#### **Detailed product dimensions**

| Α          | 760mm     |
|------------|-----------|
| В          | 540mm     |
| С          | 1612mm    |
| D          | 1663mm    |
| E          | 600mm     |
| F          | 140mm     |
| G          | 58-1018mm |
| H (Stroke) | 145mm     |
| M          | 180mm     |