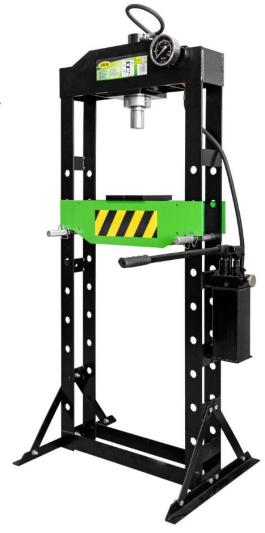

# **20 TON PRESS**

#### **Function**

To facilitate the lifting and tightening of large and heavy parts or elements.

#### **Advantages**

- ✓ Piston with horizontal displacement.
- ✓ 2 speeds.
- ✓ Built-in meter.

#### **Technical specifications**

| Capacity             | 20T           |
|----------------------|---------------|
| Stroke               | 145mm         |
| Working range        | 58-1018mm     |
| Base width (mm)      | 540mm         |
| Lateral displacement | 180mm         |
| Dimensions           | 167x22.5x72cm |
| Weight               | 114.50kg      |